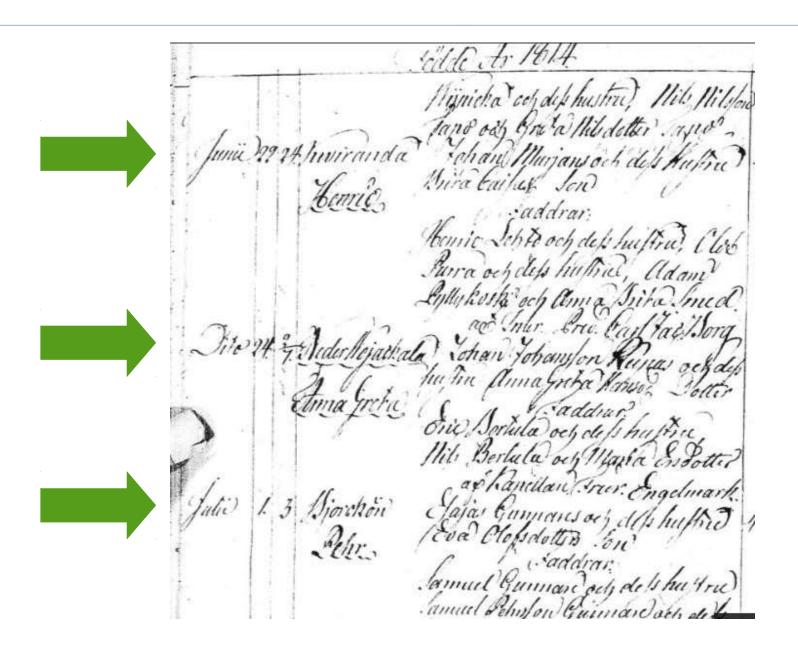

| rilla  | ( proc ) | Palos | 1101  |     | 151 | 2  | - 4 | _ |
|--------|----------|-------|-------|-----|-----|----|-----|---|
| ris    | Ma       | ma    | -     |     | 182 | 0. | 2.  | _ |
| r diet | elen     | al.   |       |     | 183 | 3  | 3   |   |
| 1 Pych | an       |       |       | 1   | 826 |    | 2.  |   |
| r      | 7/       | 2100  |       | 14. | 18  | 9  | 4.  | 1 |
|        |          |       |       |     |     |    |     |   |
|        |          |       | İ     | 1   |     |    | .   |   |
| 2 Era  | Pair     | Whe   | horso | 9   | 180 | 25 |     |   |
| F 1990 | 616      | lane  | fon   | ,   | 189 | 1  | **  |   |