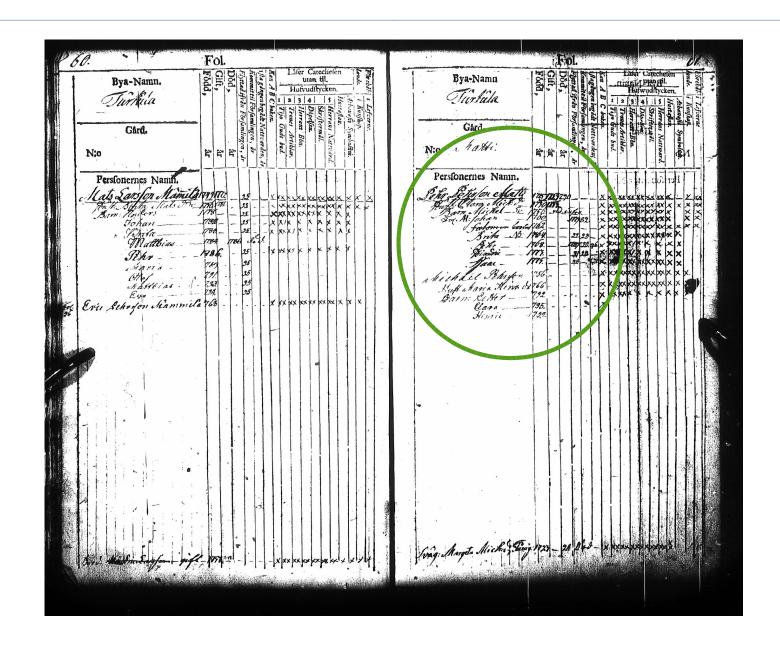

| Perssonernes Nanin. |      |        | 1    |     | 1       |    |
|---------------------|------|--------|------|-----|---------|----|
| Sohn Setujon eflati | 125  | /20    | 270  |     | _       |    |
| Barn Hickel - Sk    | 756  | -5     | D.c. | 4   | -<br>-  | -  |
| factories books     | 162  | _      | -    | 20  | 6Z.     | _  |
| Sina - 1            | 168. | _      |      | 007 | 20.     | 96 |
| Jane -              | 17.  | -      | _    | 28  | 70<br>- | -  |
| Michael Pehryen     | 756  | 1      | -    | -   | -       | 2  |
| Barn: Retter -      | 792  | }-<br> | -    |     | •       |    |
| Elara               | 795. | -      | -    | -   | -       | -  |