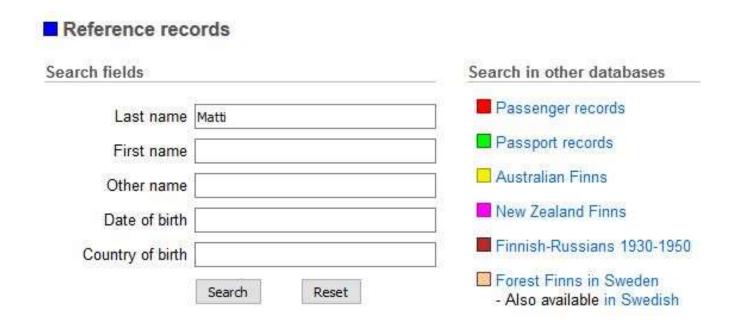

| Search results (Reference records)  Click the last name to see more detailed information. |               |                 |                |                  |  |  |  |
|-------------------------------------------------------------------------------------------|---------------|-----------------|----------------|------------------|--|--|--|
| Last name                                                                                 | First names   | Other name      | Place of birth | Country of birth |  |  |  |
| Matti                                                                                     | Emilia        | Pikkarainen     | li             | SF               |  |  |  |
| Matti                                                                                     | Henrik        | *               | Turtola        | SF               |  |  |  |
| Matti                                                                                     | Henry         | *               | Tornionjoki    | *                |  |  |  |
| Matti                                                                                     | Maria Fr.     | Björnström      | Karunki        | SF               |  |  |  |
| Matti                                                                                     | Maria Johanna | Pantsari (o.s.) | Turtola        | SF               |  |  |  |
| 8.8 mm                                                                                    |               | 9 60            | 142            | oc.              |  |  |  |

#### ■ Detailed information (Reference records)

Last name: Matti

First names: Maria Johanna

Other name: Pantsari (o.s.)

Date of birth: 18.06.1861

Place of birth: Turtola

State of birth: OU

Country of birth: SF

Date of death: 25.03.1954

Place of death: Blowers Town

State of death: MN

Country of death: USA

References: Siirtokansan Kalenteri 1955: 150 (Muistokirjoitus, kuva).

[Tall: Leena Salonen.]

Remarks: LS: 1880. Pso: Abram Matti (k. 1935). Lapset: 3 poikaa

ja 5 tytärtä. KS: Blowers Town, MN, USA.