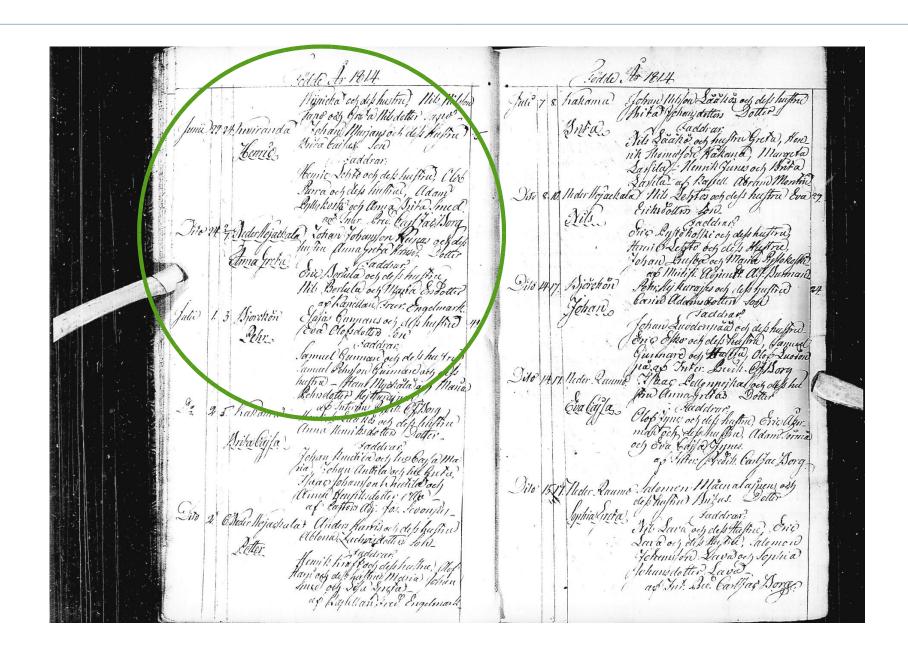

| rilla  | ( proc ) | Palos | 1101  |     | 151 | 2  | - 4 | _ |
|--------|----------|-------|-------|-----|-----|----|-----|---|
| ris    | Ma       | ma    | -     |     | 182 | 0. | 2.  | _ |
| r diet | elen     | al.   |       |     | 183 | 3  | 3   |   |
| 1 Pych | an       |       |       | 1   | 826 |    | 2.  |   |
| r      | 7/       | 2100  |       | 14. | 18  | 9  | 4.  | 1 |
|        |          |       |       |     |     |    |     |   |
|        |          |       | İ     | 1   |     |    | .   |   |
| 2 Era  | Pair     | Whe   | horso | 9   | 180 | 25 |     |   |
| F 1990 | 616      | lane  | fon   | ,   | 189 | 1  | **  |   |