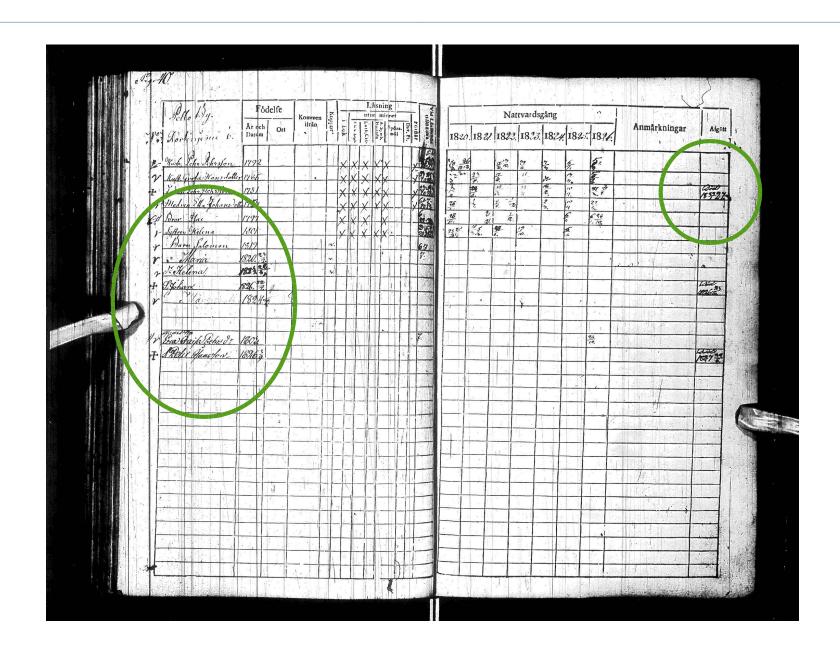

| rilla  | ( proc ) | Palos | 1101  |     | 151 | 2  | - 4 | _ |
|--------|----------|-------|-------|-----|-----|----|-----|---|
| ris    | Ma       | ma    | -     |     | 182 | 0. | 2.  | _ |
| r diet | elen     | al.   |       |     | 183 | 3  | 3   |   |
| 1 Pych | an       |       |       | 1   | 826 |    | 2.  |   |
| r      | 7/       | 2100  |       | 14. | 18  | 9  | 4.  | 1 |
|        |          |       |       |     |     |    |     |   |
|        |          |       | İ     | 1   |     |    | .   |   |
| 2 Era  | Pair     | Whe   | horso | 9   | 180 | 25 |     |   |
| F 1990 | 616      | lane  | fon   | ,   | 189 | 1  | **  |   |