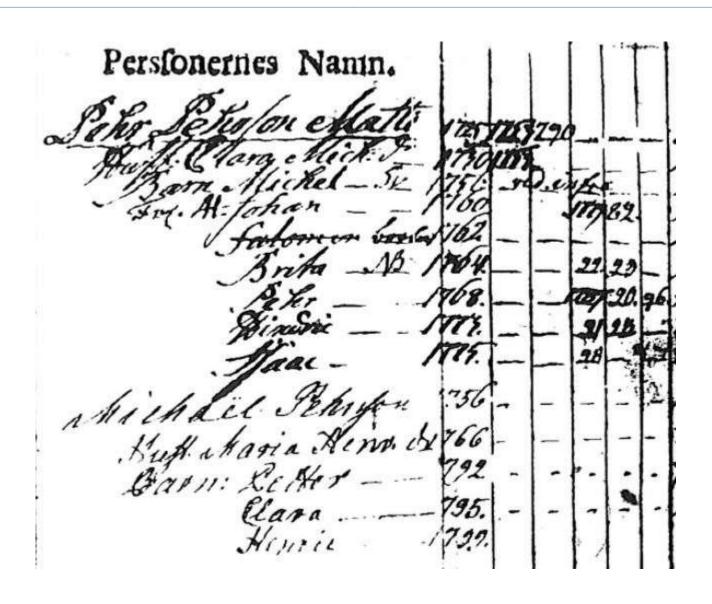

| Perssonernes Nanin. |      |        | 1    |     | 1       |    |
|---------------------|------|--------|------|-----|---------|----|
| Sohn Setujon eflati | 125  | /20    | 270  |     | _       |    |
| Barn Hickel - Sk    | 756  | -5     | D.c. | 4   | -<br>-  | -  |
| factories books     | 162  | _      | -    | 20  | 6Z.     | _  |
| Sina - 1            | 168. | _      |      | 007 | 20.     | 96 |
| Jane -              | 17.  | -      | _    | 28  | 70<br>- | -  |
| Michael Pehryen     | 756  | 1      | -    | -   | -       | 2  |
| Barn: Retter -      | 792  | }-<br> | -    |     | •       |    |
| Elara               | 795. | -      | -    | -   | -       | -  |